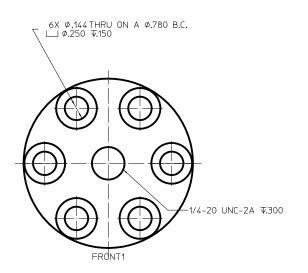

## NOTES:

- 1. BREAK CORNERS. 005 TO .01
  2. SEALING SURFACE DO NOT MAR, DENT, OR OTHERWISE DAMAGE THIS SURFACE.
  3. PARTS TO BE INDIVIDUALLY PACKAGED IN A MANNER TO PREVENT DAMAGE DUE TO NORMAL HANDLING DURING SHIPPING.