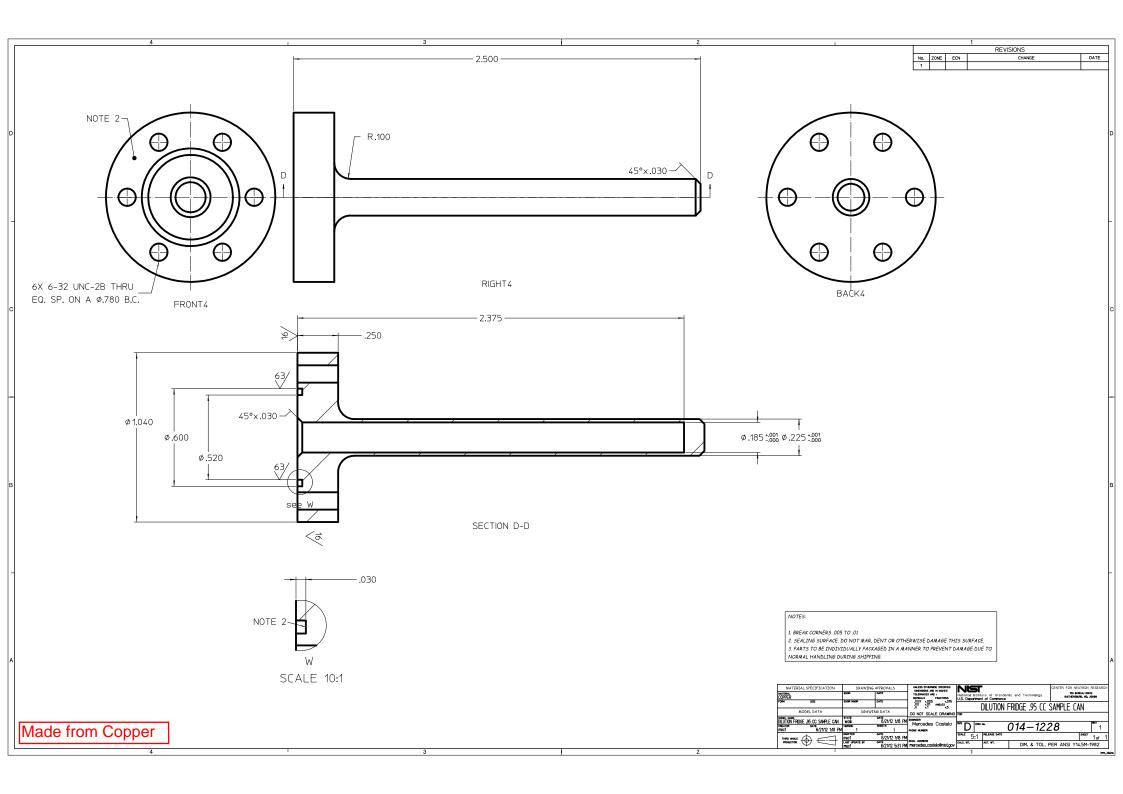

## NOTES:

- 1. BREAK CORNERS. 005 TO .01
  2. SEALING SURFACE DO NOT MAR, DENT, OR OTHERWISE DAMAGE THIS SURFACE.
  3. PARTS TO BE INDIVIDUALLY PACKAGED IN A MANNER TO PREVENT DAMAGE DUE TO NORMAL HANDLING DURING SHIPPING.

Made from Copper