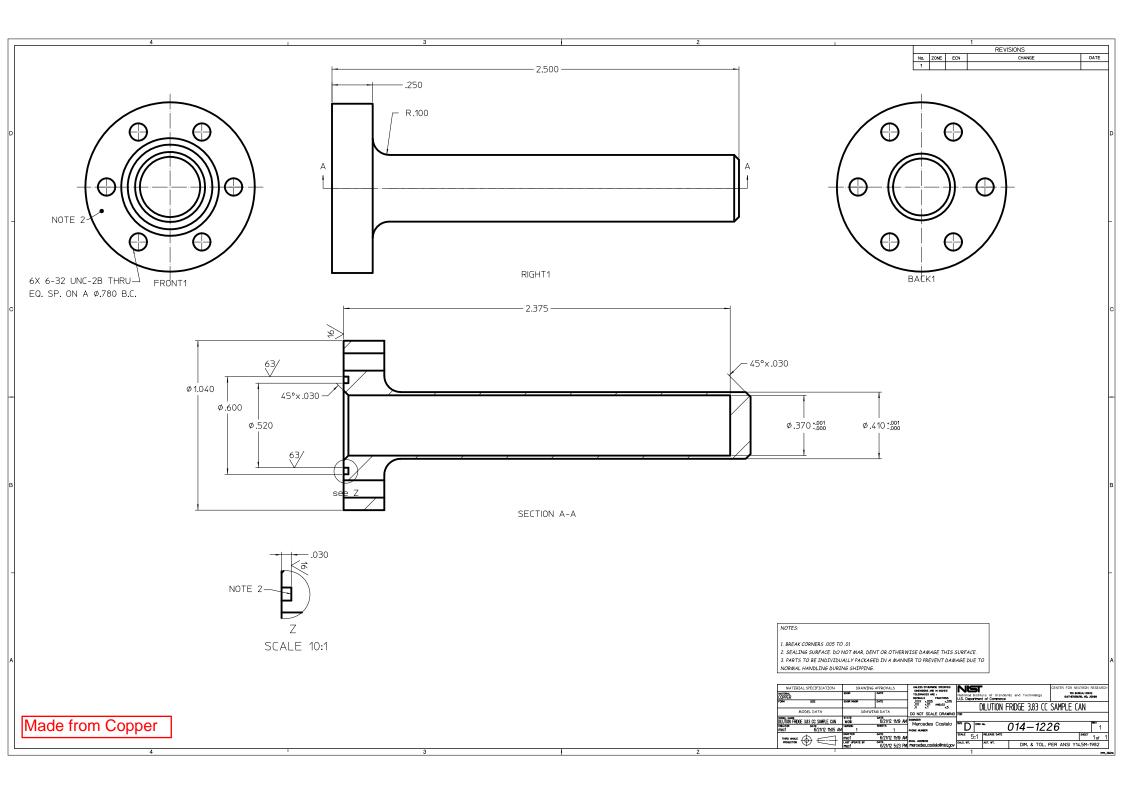

Made from Copper

## NOTES:

- 1. BREAK CORNERS. 005 TO .01
  2. SEALING SURFACE DO NOT MAR, DENT, OR OTHERWISE DAMAGE THIS SURFACE.
  3. PARTS TO BE INDIVIDUALLY PACKAGED IN A MANNER TO PREVENT DAMAGE DUE TO NORMAL HANDLING DURING SHIPPING.