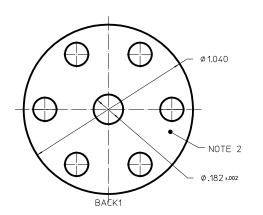

## NOTES:

- 1. BREAK CORNERS. 005 TO .01
  2. SEALING SURFACE DO NOT MAR, DENT, OR OTHERWISE DAMAGE THIS SURFACE.
  3. PARTS TO BE INDIVIDUALLY PACKAGED IN A MANNER TO PREVENT DAMAGE DUE TO NORMAL HANDLING DURING SHIPPING.