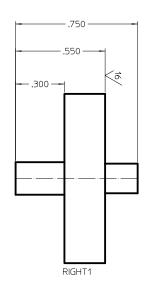

## NOTES:

- 1. BREAK CORNERS. 005 TO .01
  2. SEALING SURFACE DO NOT MAR, DENT, OR OTHERWISE DAMAGE THIS SURFACE.
  3. PARTS TO BE INDIVIDUALLY PACKAGED IN A MANNER TO PREVENT DAMAGE DUE TO NORMAL HANDLING DURING SHIPPING.