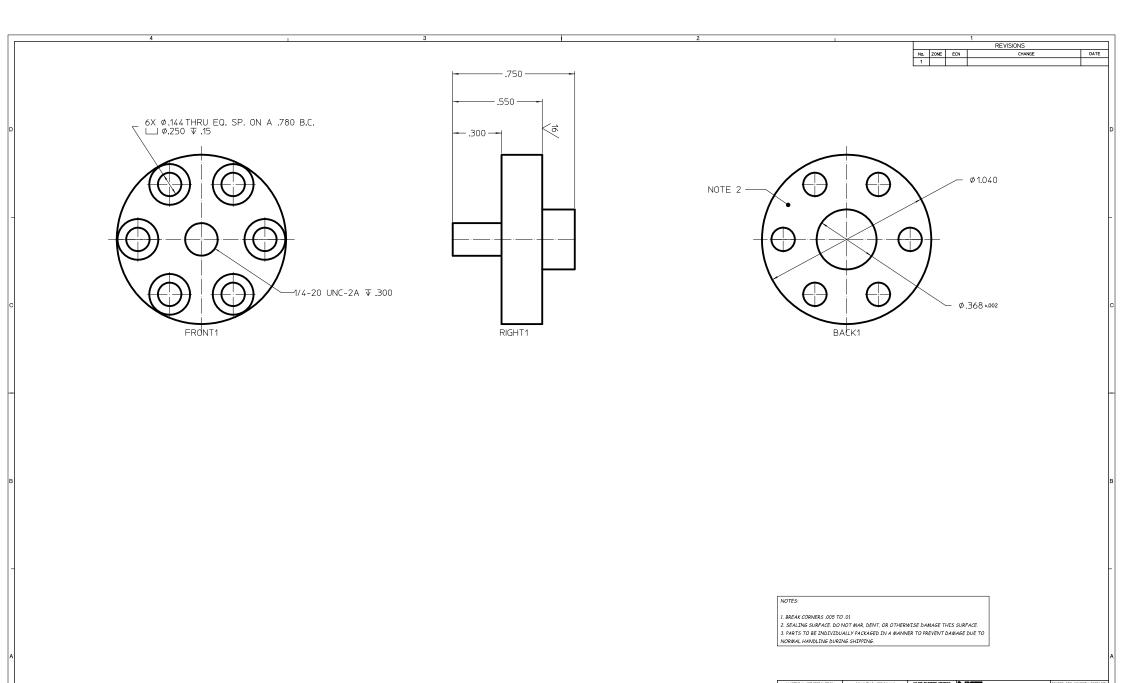

## NOTES:

- 1. BREAK CORNERS. 005 TO .01
  2. SEALING SURFACE DO NOT MAR, DENT, OR OTHERWISE DAMAGE THIS SURFACE.
  3. PARTS TO BE INDIVIDUALLY PACKAGED IN A MANNER TO PREVENT DAMAGE DUE TO NORMAL HANDLING DURING SHIPPING.